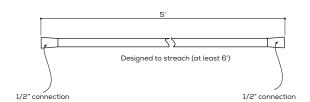

#### **FEATURES**

Single function handshower Solid brass waterway with hook 5' to 6' expandable braided hose 1/2" NPT female connection

Flow rate: 2.5 gpm