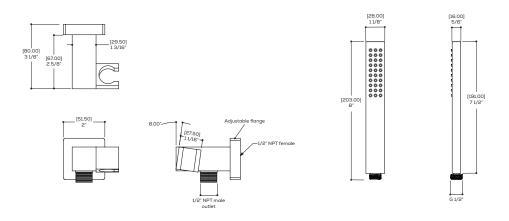

#### **FEATURES**

Single function handshower Solid brass waterway with hook 5' to 6' expandable braided hose 1/2" NPT female connection

Flow rate: 2.5 gpm