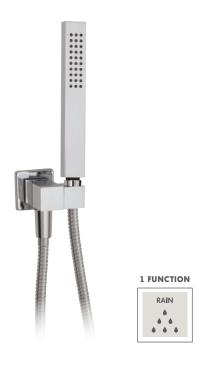

# handshower set N3745

square handshower set with braided hose

#### **FEATURES**

Single function handshower Solid brass waterway with hook 5' to 6' expandable braided hose 1/2" NPT female connection

Flow rate: 2.5 gpm